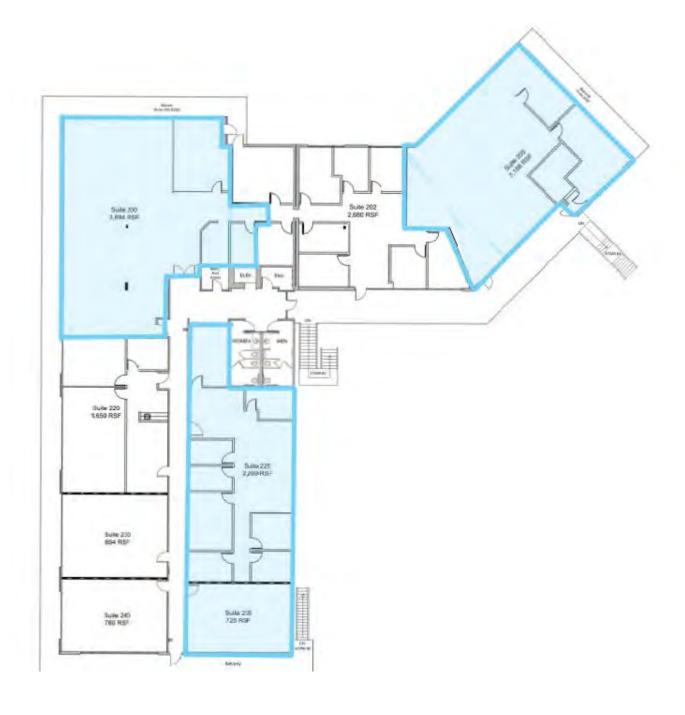

## Second Floor

| Suite | Size          | Availability |
|-------|---------------|--------------|
| 200   | 3,694 SF      | Immediate    |
| 205   | 3,165 SF      | Immediate    |
| 225   | 2,269 SF      | Immediate    |
| 235   | <b>725</b> SF | Immediate    |