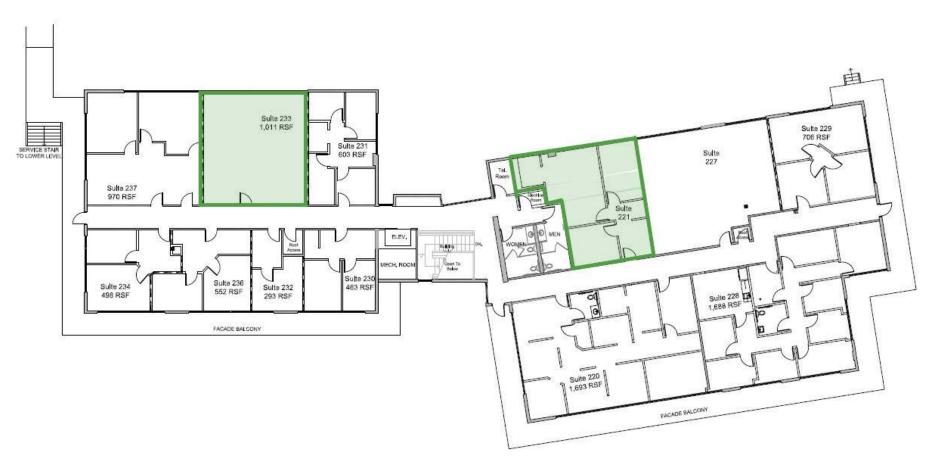

## Second Floor

| Suite | Size     | Availability |
|-------|----------|--------------|
| 221   | 903 SF   | Immediate    |
| 233   | 1,011 SF | Immediate    |

Prices Available Upon Request