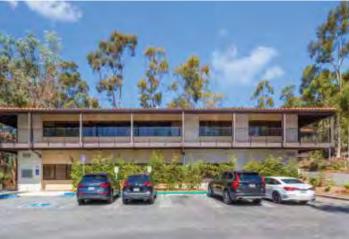

Office/Medical Space For Lease

- Beautifully landscaped business center in the heart of Thousand Oaks with expansive views of the valley
- Abundant parking and easy access to i-101 freeway
- Ownership open to turn-key or tenant improvement allowance deals
- Medical space also available

#### Thousand Oaks

- Beautifully landscaped medical/office center in the heart of Thousand Oaks with expansive views of the valley
- 2.6 Miles (8 min) from Los Robles hospital in Thousand Oaks
- ▲ Easy access to i-101 and 23 Freeways
- Unrivaled amenity access within 3 miles, including
  Janss Marketplace, Thousand Oaks Mall, and many more
- Excellent workforce and neighborhood demographics