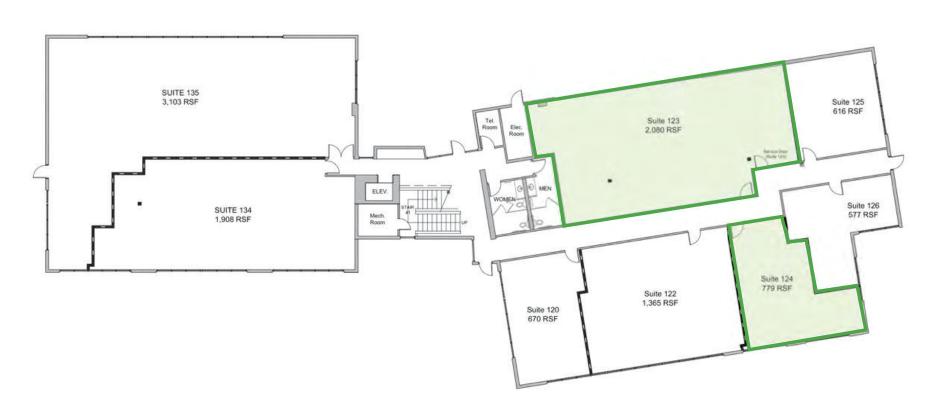

## First Floor

| Suite | Size     | Availability |
|-------|----------|--------------|
| 123   | 2,080 SF | Immediate    |
| 124   | 779 SF   | Immediate    |
| 125   | 616 SF   | Jan. 1, 2023 |

Prices Available Upon Request