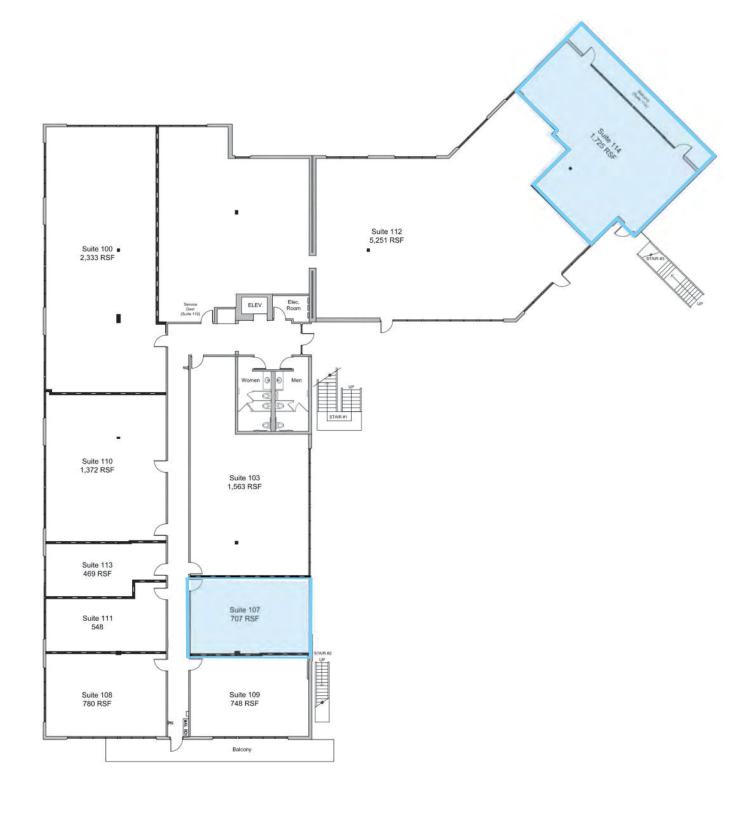

## First Floor

| Suite | Size     | Availability |
|-------|----------|--------------|
| 107   | 707 SF   | Jan. 1, 2023 |
| 114   | 1,725 SF | Immediate    |

Prices Available Upon Request