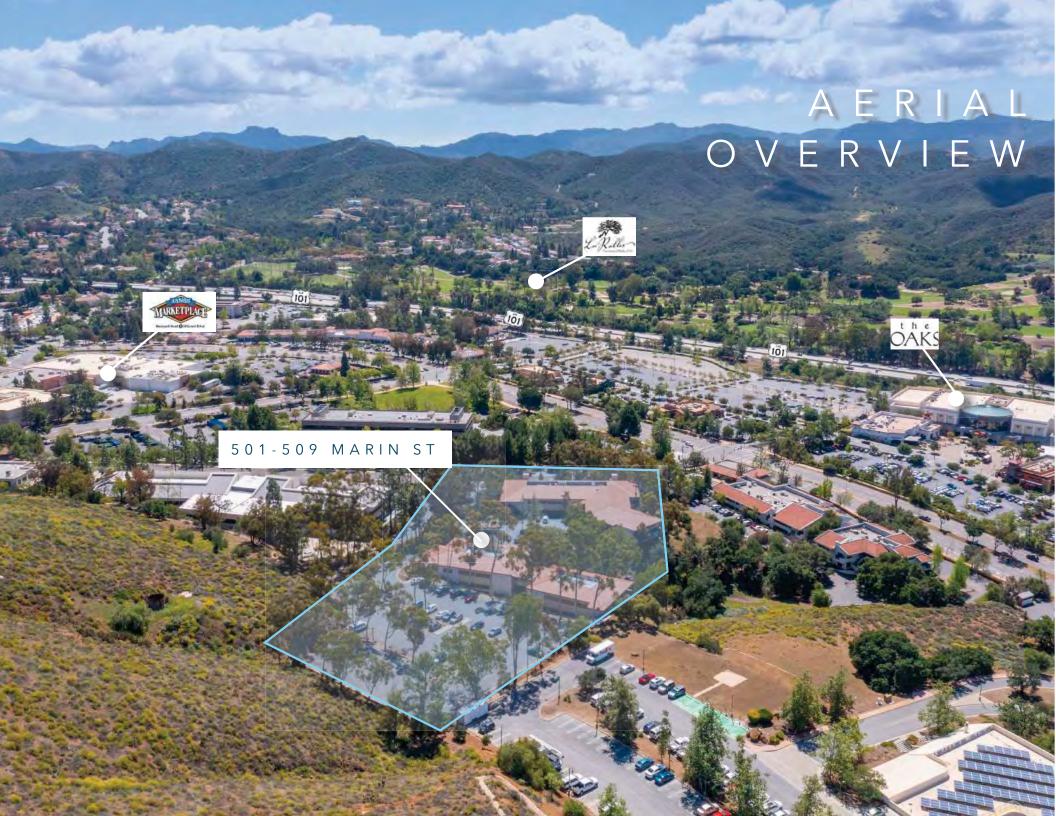

#### Thousand Oaks

- Beautifully landscaped medical/office center in the heart of Thousand Oaks with expansive views of the valley
- 2.6 Miles (8 min) from Los Robles hospital in Thousand Oaks
- ▲ Easy access to i-101 and 23 Freeways
- Unrivaled amenity access within 3 miles, including
  Janss Marketplace, Thousand Oaks Mall, and many more
- Excellent workforce and neighborhood demographics