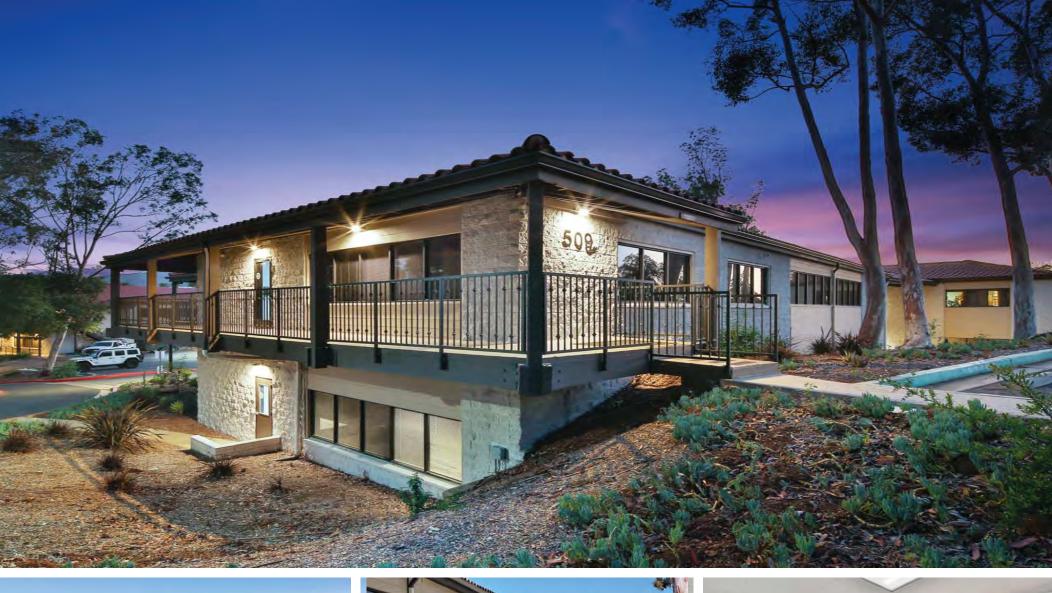

Office/Medical Space For Lease

- Beautifully landscaped business center in the heart of Thousand Oaks with expansive views of the valley
- Abundant parking and easy access to i-101 freeway
- Ownership open to turn-key or tenant improvement allowance deals
- Medical space also available

#### Thousand Oaks

- Beautifully landscaped medical/office center in the heart of Thousand Oaks with expansive views of the valley
- 2.6 Miles (8 min) from Los Robles hospital in Thousand Oaks
- ▲ Easy access to i-101 and 23 Freeways
- Unrivaled amenity access within 3 miles, including
  Janss Marketplace, Thousand Oaks Mall, and many more
- Excellent workforce and neighborhood demographics